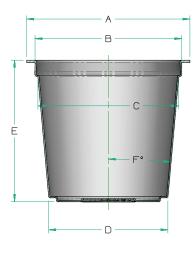

| DIMENSIONS                                |             |               |
|-------------------------------------------|-------------|---------------|
| MEASUREMENT                               | POLYSTYRENE | POLYPROPYLENE |
| (A) TRIM DIAMETER                         | 2.002″      | 2.000″        |
| (B) STACK SHOULDER DIAMETER               | 1.802″      | 1.798″        |
| (C) UNDERNEATH STACK SHOULDER<br>DIAMETER | 1.729″      | 1.725″        |
| (D) BASE DIAMETER                         | 1.420″      | 1.460″        |
| (E) HEIGHT                                | 1.751″      | 1.750″        |
| (F) SIDEWALL ANGLE                        | 5.9°        | 5.1°          |