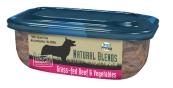

### BARRIER RIGID PLASTIC CUP WITH EASY PEEL LIDDING

- Stock sizes available
- Fully customized designs available
- High barrier lidding provides hermetic seals while maintaining easy-open properties

Contact a Printpack representative regarding your specific packaging application.