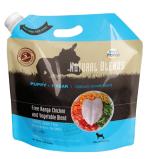

## **FRESHPOUR POUCHES**

- Convenient and portable
- Tamper evident, reclosable spout
- Die cut shape and handle options