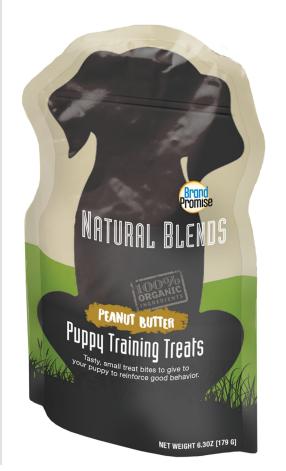

## **STAND UP POUCHES**

- High barrier lamination for oxygen, moisture, and aroma
- High-fidelity printing for shelf appeal
- Customized shapes
- Optional fitments for dispensing