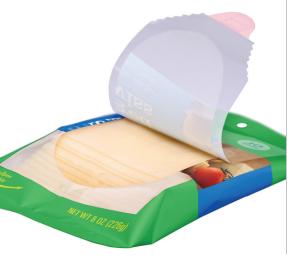

## INNOVATIVE PACKAGING SOLUTIONS FROM PRINTPACK

Simply peel to open and swipe to reclose.

Printpack's Reseal-it® system combines a patented label technology with high performance barrier films to provide an innovative easy open feature with a repeatable "swipe" reseal.

### **MARKETS**

- Cookies and crackers
- Sliced and fresh meats
- Cheese
- Fresh cut fruit and vegetables
- Salty snacks
- Confectionery
- Medical devices
- Pet treats
- Feminine hygiene
- Industrial products

### **AVAILABLE RESEAL-IT PACKAGING FORMATS**

| FLOW WRAP Flow wrap packs contain products such as cookies, medical devices, and feminine hygiene. | THERMOFORM Thermoform packs contain products such as meats, cheese, prepared fruits, and confectionery. |
|----------------------------------------------------------------------------------------------------|---------------------------------------------------------------------------------------------------------|
|                                                                                                    |                                                                                                         |
|                                                                                                    |                                                                                                         |
|                                                                                                    |                                                                                                         |
|                                                                                                    |                                                                                                         |