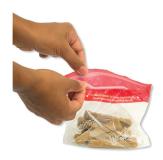

# **RESEAL-IT®**

- Innovative reclose feature that can be opened and closed up to 25 times with guaranteed product freshness
- Fusion hermetic seal for product freshness
- Tamper evidence for consumer safety
- Easy open/reclose for all ages