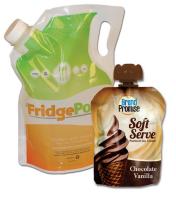

# **FITMENTED & SPOUTED POUCHES**

- Easy open, tamper evident, and reclosable spout options
- Convenient, on the go packaging
- Variety of fitment/spout options available
- Combine with unique shapes and handle options for easier transport, dispensing, and storage