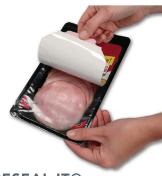

# **RESEAL-IT®**

- Innovative reclose feature that can be opened and closed up to 25 times with guaranteed product freshness
- Fusion hermetic seal for product freshness
- Tamper evidence for consumer safety
- Easy open/reclose for all ages