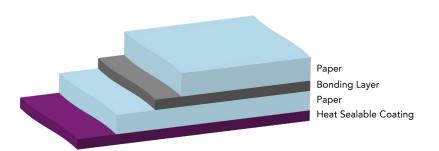

## **STRUCTURE**

### **PRODUCT DESCRIPTION**

uses Sirane's Earthfilm™, a water-based coated paper designed to be heat sealable, which can be formed into a stand up pouch (Earthpouch™), providing a grease, oxygen and moisture barrier. Earthfilm™ is recyclable and re-pulpable through the paper process; 98% fiber content. Earthfilm™ was developed to offer a high-performing, cost-effective food packaging solution which is environmentally-friendly. Earthfilm™ was designed to be surface printed.